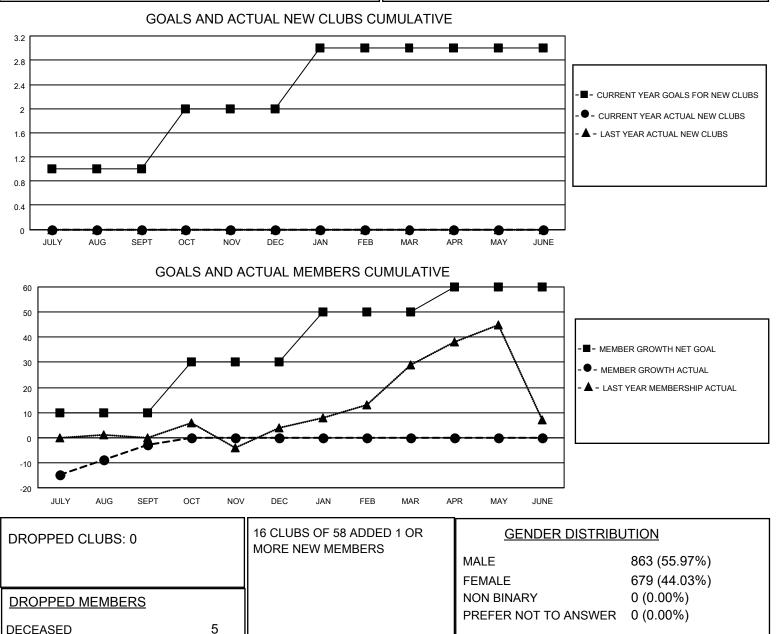

## LOCATION HAWAII

District 50

Results as of: 9/30/2021

| Clubs                 |               |           |               | Members               |                         |                         |                                                    |
|-----------------------|---------------|-----------|---------------|-----------------------|-------------------------|-------------------------|----------------------------------------------------|
| RESULTS FOR 2021-2022 |               |           |               | RESULTS FOR 2021-2022 |                         |                         |                                                    |
| QUARTER               | NEW CLUB GOAL | NEW CLUBS | DROPPED CLUBS | QUARTER               | IBER GROWTH NET<br>GOAL | MEMBER GROWTH<br>ACTUAL | DROPPED<br>MEMBERS ACTUAL<br>(including transfers) |
| JULY/AUG/SEPT         | 1             | 0         | 0             | JULY/AUG/SEPT         | 10                      | 49                      | 46                                                 |
| OCT/NOV/DEC           | 1             | 0         | 0             | OCT/NOV/DEC           | 20                      | 0                       | 0                                                  |
| JAN/FEB/MAR           | 1             | 0         | 0             | JAN/FEB/MAR           | 20                      | 0                       | 0                                                  |
| APR/MAY/JUNE          | 0             | 0         | 0             | APR/MAY/JUNE          | 10                      | 0                       | 0                                                  |